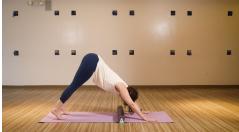

### FLOAT

The YFR is the ultimate vinyasa trainer. Whether stepping forward and back through your vinyasa, or floating forward and jumping back, the YFR provides a virtually infinite number of difficulty settings to accommodate yogis of all levels. Start with the YFR close to your feet as you begin building the strength needed to clear the roller. The closer you move the YFR to your hands, the more challenging your vinyasa becomes. Remember to land soft.