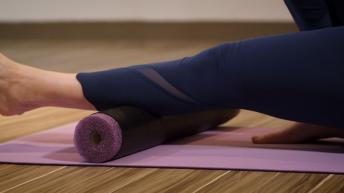

### ROLL

Before or after your flow, use the YFR as you might a foam roller, moving your body over the cylindrical surface to promote muscular release and relaxation. Popular areas to self-massage with the YFR are the calves, quadriceps, hamstrings, glutes, back and shoulders.