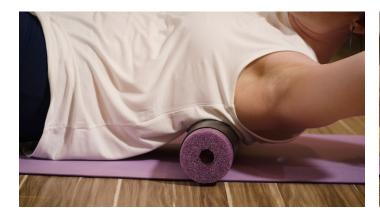

### ROLL

Before or after your flow, use the YFR as you might a foam roller, moving your body over the cylindrical surface to promote muscular release and relaxation. Popular areas to self-massage with the YFR are the calves, quadriceps, hamstrings, glutes, back and shoulders.