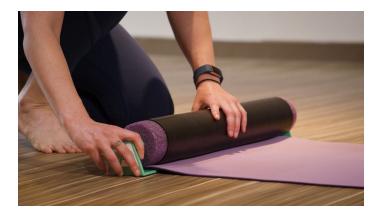

## **CONNECT & CARRY**

Adjustable end clips allow you to connect the YFR with ease, whether your mat is thick or thin, or even extra wide. If you practice with a skidless mat towel during hot yoga, you can fit that beneath the clips, too. The YFR is the only yoga prop designed to attach securely to your mat and be rolled conveniently within for easy transport.