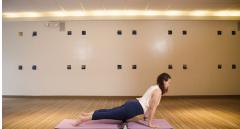

### FLOAT

The YFR is the ultimate vinyasa trainer. Whether stepping forward and back through your vinyasa, or floating forward and jumping back, the YFR provides a virtually infinite number of difficulty settings to accommodate yogis of all levels. Start with the YFR close to your feet as you begin building the strength needed to clear the roller. The closer you move the YFR to your hands, the more challenging your vinyasa becomes. Remember to land soft.