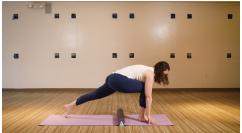

### FLOAT

The YFR is the ultimate vinyasa trainer. Whether stepping forward and back through your vinyasa, or floating forward and jumping back, the YFR provides a virtually infinite number of difficulty settings to accommodate yogis of all levels. Start with the YFR close to your feet as you begin building the strength needed to clear the roller. The closer you move the YFR to your hands, the more challenging your vinyasa becomes. Remember to land soft.