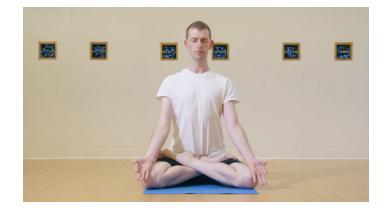

# SUPPORT

Seated postures can allow time to slow the body and draw awareness to the breath. It can be hard to focus on the inhales and exhales if you're experiencing discomfort in a certain asana. The YFR provides cushioning and height to support the body in static, grounded postures. Try placing the YFR under the hips as a comfortable cushion.